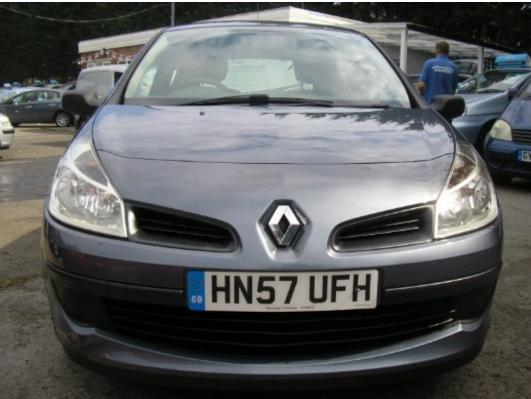

## 2007(57) Renault Clio Extreme 16v 3dr

£2,995

**Engine:** Petrol

**Body:** Hatchback

**Gearbox:** 5-Speed **Capacity:** 1149cc

Colour: Blue

**Mileage:** 75,554

**CO<sup>2</sup>:** 139g/km **MPG:** 47.9mpg

Economical 1.1 Petrol 3 door hatchback, only group 6 Insurance and just £140 per annum tax - Good spec - Ideal first car / Runabout - To be sold with New MOT - Three year comprehensive WARRANTY available.